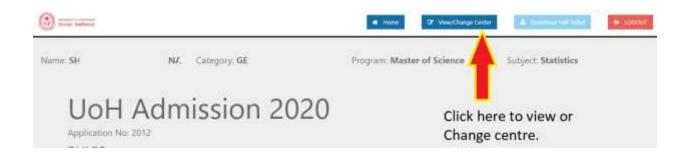

## <u>Step :- 7</u>

Now click on the **View/Change Centre** button. The following screen will be shown.

| ©                                               |                                             | · • •••••               | Of view/change Cantor | Altonostektek |  |
|-------------------------------------------------|---------------------------------------------|-------------------------|-----------------------|---------------|--|
| Entrance Exam Center                            |                                             |                         |                       |               |  |
| Note:<br>Not can update your carbo only mode (C | uses set out he sharps the after administra |                         |                       |               |  |
| Selected Center(s)<br>Preference 1 villenewatia | Preference 2 HIDERAGAD                      | Preference 3 Tatulation | 4                     |               |  |
| Dor you with to Change Denter                   |                                             |                         |                       |               |  |
|                                                 |                                             |                         |                       |               |  |